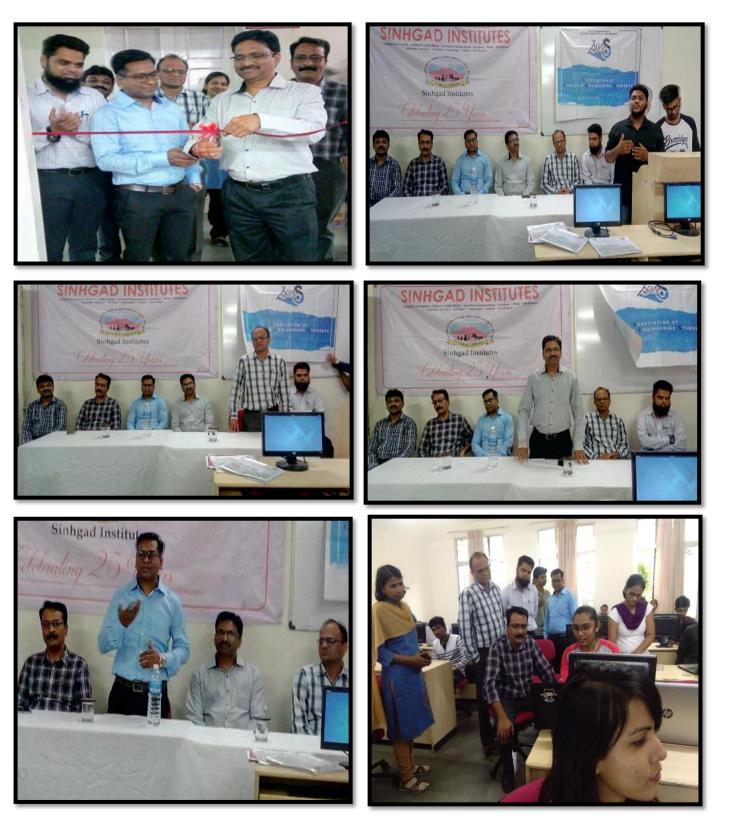

e resource person conducted presentations of the students, evaluated, conducted test of all the participants.
- Students enrolled for core JAVA and C++ completed projects under different topics based on their interest and exhibited their work on 09/10/2017 at CRT lab in Computer department.
- Dr D.D. Chaudhary Vice Principal SIT, Lonavala along with Prof. S.D. Babar (HOD Computer Dept.) and Prof T.J. Parvat (HOD IT Dept,) inaugurated the exhibition and interacted with the students and guided them.



### SINHGAD TECHNICAL EDUCATION SOCIETY'S SINHGAD INSTITUTE OF TECHNOLOGY

(Affiliated to Savitribai Phule Pune University, Pune & Approved by AICTE) Gat No. 309/310, off Mumbai Pune Expressway Kusgaon (Bk), Lonavala Pune – 410401

#### **Photo Gallery:** Value Addition Program Sem I 2017-18





## SINHGAD INSTITUTE OF TECHNOLOGY





### SINHGAD TECHNICAL EDUCATION SOCIETY'S SINHGAD INSTITUTE OF TECHNOLOGY





### SINHGAD TECHNICAL EDUCATION SOCIETY'S SINHGAD INSTITUTE OF TECHNOLOGY

|        |                          |         |            |           |          | 2