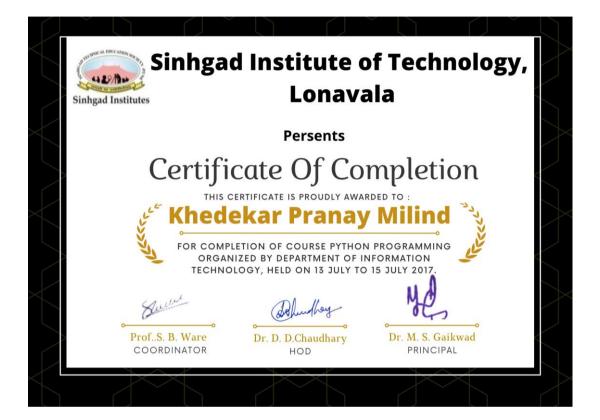

### **Summary Report**

Name of the Program:- Android

#### List of students enrolled:- 1

Duration of the Course: 1.5 Month(1 june 2017- 12 july 2017)

#### **Curriculum:**

- Java Basics
- Android Basics
- Android UI
- Android Basics
- Hardware Modules

#### **Assessment Procedure:-**

- 1. Students who are enrolled for Android course are undergone for exam.
- 2. Exam was taken by Internshala.
- 3. For every week students have to submit some assignments.
- 4. Student have to secure 60 marks to pass in this exam.

#### **Outcomes:**

- After completion of this course students are able to design android app.
- How to connect frontend to backend.
- Students are able to design website using android app.