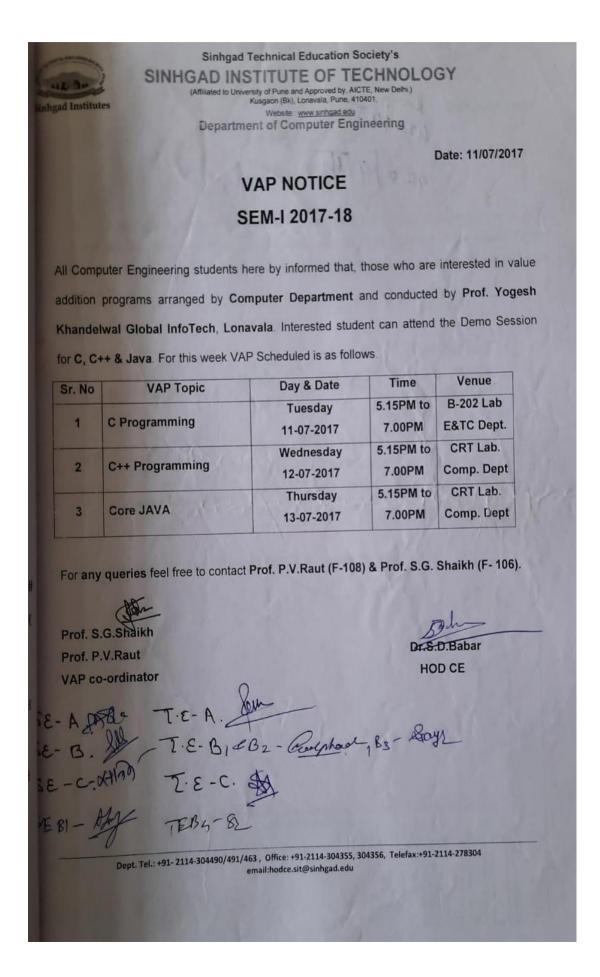

# Value Addition Program Sem I 2017-18

| Date/Duration:                                                   | 10/07/2017 to 09/10/2017 (40 Hours each)                              |
|------------------------------------------------------------------|-----------------------------------------------------------------------|
| Venue:                                                           | CRT Lab, Computer Department, SIT, Lonavala                           |
| Time:                                                            | After College Hours (2-3 Hours)                                       |
| Staff Co-ordinators:                                             | Salim Shaikh (COMP Departmental VAP Coordinator)                      |
|                                                                  | Ganesh Lohar (ENTC Departmental VAP Coordinator)                      |
| Event Conducted under:                                           | Department of Computer Engineering, SIT, Lonavala.                    |
| Activity Type:                                                   | Value addition program                                                |
| Target Group:                                                    | All Students of Computer, E&TC, IT and Electrical Engg.<br>Department |
| Purpose:                                                         | To Improve Programming Skills,                                        |
|                                                                  | For the Placement in software industries                              |
| Total strength:                                                  | 100 students (SE+TE)                                                  |
| Conducted by:<br>Resource person:<br>Brief Summary about Activit | Global Infotech, Lonavala<br>Prof. Yogesh Khandelwal<br>y:            |