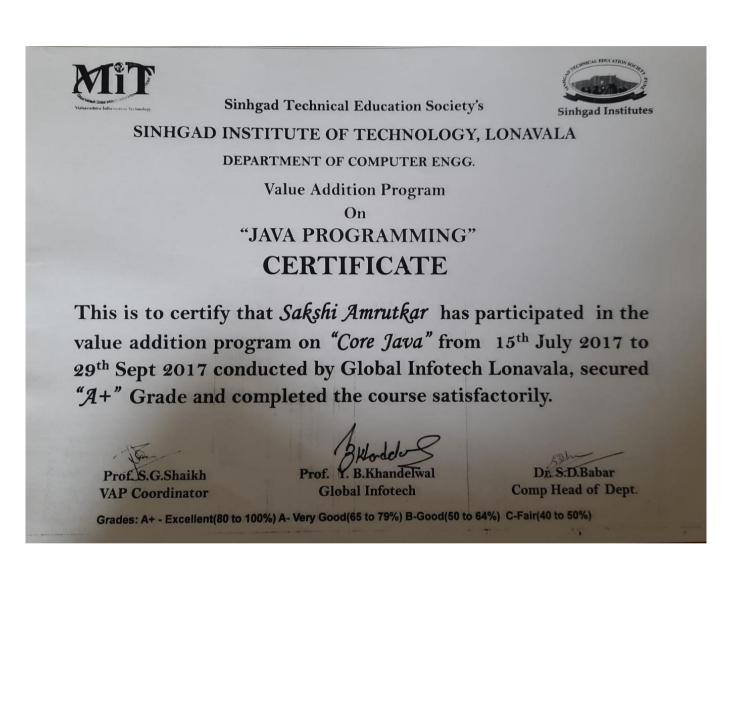

#### **Core Java:**

Java has evolved into more than just a language. It is a full platform with lots of standard APIs, open source APIs, tools, a big developer community with millions of developers etc. It may be a bit unclear what all this means, but you will get a better feeling for it when you start learning more about Java, and start working with it.

#### **Outcome:**

- Students understood the concepts of C, C++, Core Java Programming thoroughly and capable of doing programming on their own.
- TE students found it necessary to upgrade with software proficiency as per placement's current scenario. Students appreciated the efforts put by the trainer.
- All the participants are awarded with certification.
- Global Infotech is having tie up with University of Pune. The resource person conducted presentations of the students, evaluated, conducted test of all the participants.
- Students enrolled for core JAVA and C++ completed projects under different topics based on their interest and exhibited their work on 09/10/2017 at CRT lab in Computer department.
- Dr D.D. Chaudhary Vice Principal SIT, Lonavala along with Prof. S.D. Babar (HOD Computer Dept.) and Prof T.J. Parvat (HOD IT Dept,) inaugurated the exhibition and interacted with the students and guided them.