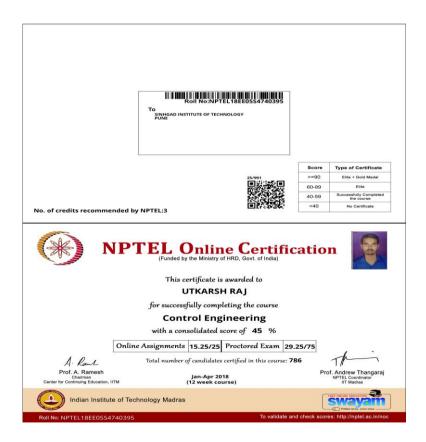

d with Certificate.



SINHGAD INSTITUTE OF TECHNOLOGY

(Affiliated to Savitribai Phule Pune University, Pune & Approved by AICTE)

Gat No. 309/310, off Mumbai Pune Expressway Kusagaon (Bk), Lonavala Pune - 410401

sit.sinhgad.edu

#### **Outcomes:**

- Students are able to understand important features of Control Engineering.
- Students are able to apply control engineering concepts to solve real world problems .

#### List/ Attendance of Students:-

| Sr. | Name of the Student | Department       |
|-----|---------------------|------------------|
| No  |                     |                  |
| 1   |                     | Computer Science |
|     | Utkarsh raj         | and Engineering  |
| 2   |                     | Information      |
|     | Nikhil Patil        | Technology       |





SINHGAD INSTITUTE OF TECHNOLOGY

(Affiliated to Savitribai Phule Pune University, Pune & Approved by AICTE)

Gat No. 309/310, off Mumbai Pune Expressway Kusagaon (Bk), Lonavala Pune – 410401

sit.sinhgad.edu

### **Summary Report**

Name of the Program: - Mechanism and Robot Kinematics

**Course Code-** 112105236

List of students enrolled:- 1

Duration of the Course:- 60 Hours (8 Weeks)

Name of the Speaker:- PROF. ANIRVAN DAS GUPTA

#### Name of Faculty Coordinator:- Dr. M. S. Chaudhari

#### **Curriculum:**

This course will be a foundation course in analysis of mechanisms and robots. After a brief introduction to the subject matter and terms, the audience will be taken from kinematic analysis of planar closed-loop chains to open loop chains. Under spatial kinematic chains, the anal