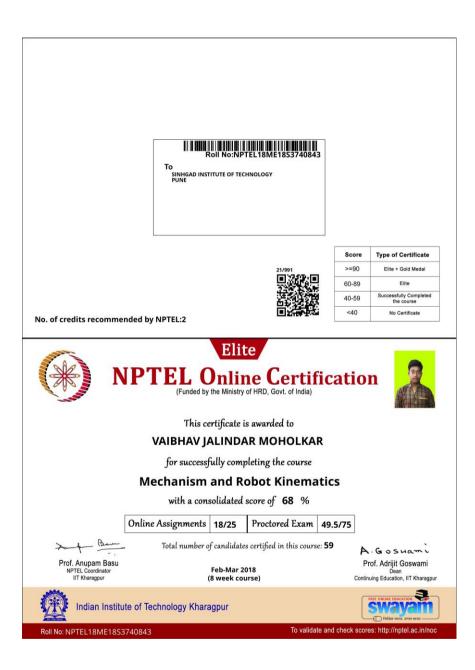

n two sections- assignment and mcq exam.
- 2. Exam was taken by online mode. Final score is the certification score.
- 3. Passed Students are awarded with Certificate.

#### **Outcomes:**

- Students are able to understand important features of Mechanism and Robot Kinematics.
- Students are able to understand different types of analysis.

#### List/ Attendance of Students:-

| Sr.<br>No | Name of the Student       | Department                |
|-----------|---------------------------|---------------------------|
| 1         | Vaibhav Jalinder Moholkar | Electrical<br>Engineering |



SINHGAD INSTITUTE OF TECHNOLOGY

(Affiliated to Savitribai Phule Pune University, Pune & Approved by AICTE)

Gat No. 309/310, off Mumbai Pune Expressway Kusagaon (Bk), Lonavala Pune - 410401

sit.sinhgad.edu





SINHGAD INSTITUTE OF TECHNOLOGY

(Affiliated to Savitribai Phule Pune University, Pune & Approved by AICTE)

Gat No. 309/310, off Mumbai Pune Expressway Kusagaon (Bk), Lonavala Pune - 410401

sit.sinhgad.edu

### **Summary Report**

Name of the Program: - Power System Engineering

**Course Code-** 108105104

List of students enrolled:- 19

Duration of the Course:- 90 Hours (12 Weeks)

#### Name of the Speaker:- PROF. RAMKRISHNA PASUMARTHY

#### Name of Faculty Coordinator:- Dr. M. S. Chaudhari

#### **Curriculum:**

This course is mainly for undergraduate third-year as well as fourth year Electrical Engineering students, which will introduceand explain the fundamental concepts in the field of electrical power system engineering. The basic concepts of underground cables, overhead line i