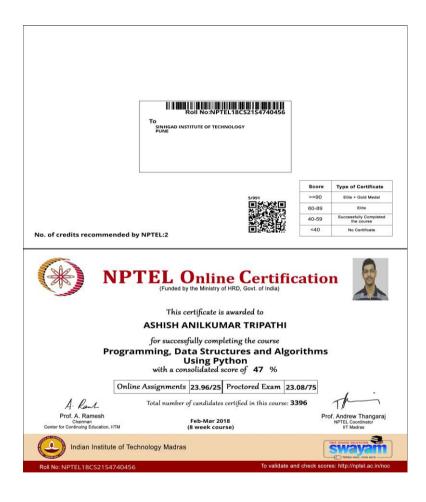

Engineering      |



### SINHGAD INSTITUTE OF TECHNOLOGY

#### (Affiliated to Savitribai Phule Pune University, Pune & Approved by AICTE)

Gat No. 309/310, off Mumbai Pune Expressway Kusagaon (Bk), Lonavala Pune - 410401

sit.sinhgad.edu

| 37 |                             | Information            |
|----|-----------------------------|------------------------|
|    | vicky kumar                 | Technology             |
| 38 |                             | Mechanical             |
|    | Neelam Borse                | Engineering            |
| 39 |                             | Mechanical             |
|    | Rushikesh Shashikant Shelke | Engineering            |
| 40 |                             |                        |
|    | Shirsath Shubhangi Sampat   | Electrical Engineering |





SINHGAD INSTITUTE OF TECHNOLOGY

(Affiliated to Savitribai Phule Pune University, Pune & Approved by AICTE)

Gat No. 309/310, off Mumbai Pune Expressway Kusagaon (Bk), Lonavala Pune – 410401

sit.sinhgad.edu

### **Summary Report**

Name of the Program:- Control Engineering

**Course Code-** 108106098

List of students enrolled:- 2

Duration of the Course:- 90 Hours (12 Weeks)

#### Name of the Speaker:- PROF. RAMKRISHNA PASUMARTHY

#### Name of Faculty Coordinator:- Dr. M. S. Chaudhari

#### **Curriculum:**

This course shall introduce the fundamentals of modeling and control of linear time invariant systems; primarily from the classical viewpoint of Laplace transforms and a brief emphasis on the state space formulation as well. The course will be useful for students from major stream