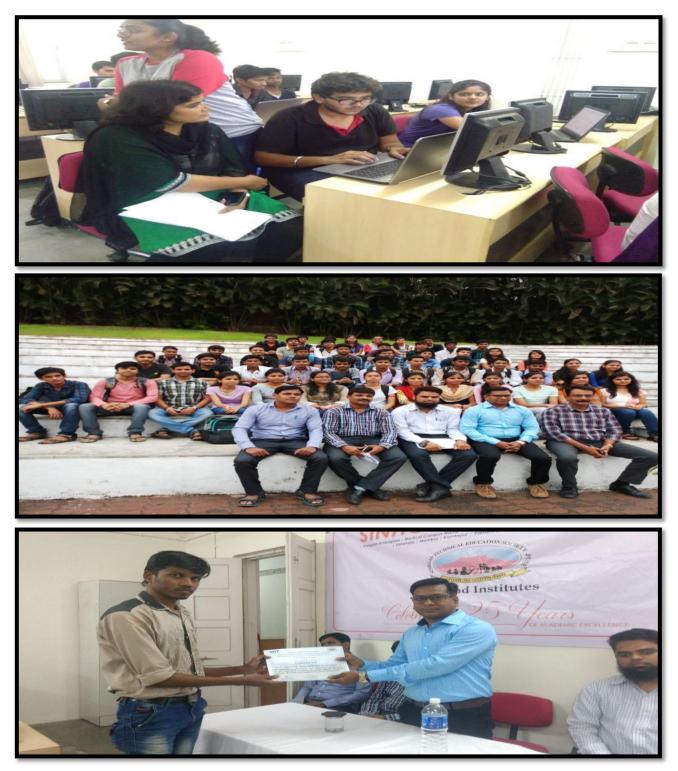

s of the students, evaluated, conducted test of all the participants.
- Students enrolled for core JAVA and C++ completed projects under different topics based on their interest and exhibited their work on 09/10/2017 at CRT lab in Computer department.
- Dr D.D. Chaudhary Vice Principal SIT, Lonavala along with Prof. S.D. Babar (HOD Computer Dept.) and Prof T.J. Parvat (HOD IT Dept,) inaugurated the exhibition and interacted with the students and guided them.



### SINHGAD TECHNICAL EDUCATION SOCIETY'S SINHGAD INSTITUTE OF TECHNOLOGY

(Affiliated to Savitribai Phule Pune University, Pune & Approved by AICTE) Gat No. 309/310, off Mumbai Pune Expressway Kusgaon (Bk), Lonavala Pune – 410401

#### **Photo Gallery:** Value Addition Program Sem I 2017-18





## SINHGAD INSTITUTE OF TECHNOLOGY





### SINHGAD TECHNICAL EDUCATION SOCIETY'S SINHGAD INSTITUTE OF TECHNOLOGY





### SINHGAD TECHNICAL EDUCATION SOCIETY'S SINHGAD INSTITUTE OF TECHNOLOGY

|        |                          |         |            |           |          | 2