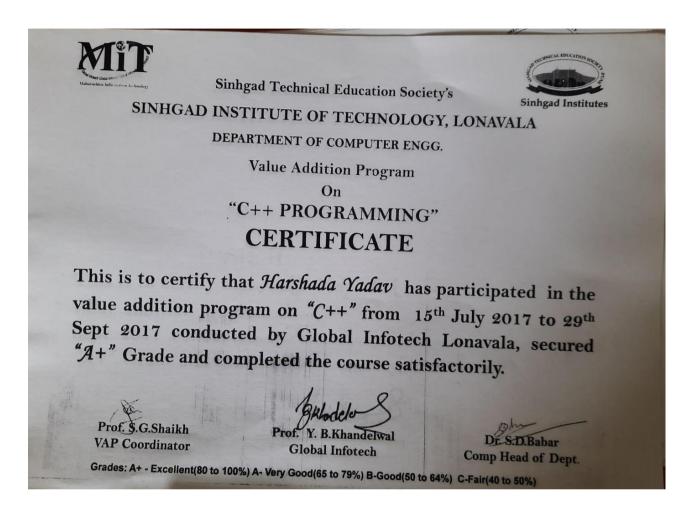

### **C++ Programming:**

- C++is a general-purpose programming language. It has imperative, objectoriented and generic programming features, while also providing facilities for low-level memory manipulation.
- C++ has also been found useful in many other contexts, with key strengths being software infrastructure and resource-constrained applications, including desktop applications, servers (e.g. e-commerce, web search or SQL servers), and performance-critical applications (e.g. telephone switches or space probes).

#### **Outcome:**

- Students understood the concepts of C, C++, Core Java Programming thoroughly and capable of doing programming on their own.
- TE students found it necessary to upgrade with software proficiency as per placement's current scenario. Students appreciated the efforts put by the trainer.
- All the participants are awarded with certification.
- Global Infotech is having tie up with University of Pune. The resource person conducted presentations of the students, evaluated, conducted test of all the participants.
- Students enrolled for core JAVA and C++ completed projects under different topics based on their interest and exhibited their work on 09/10/2017 at CRT lab in Computer department.
- Dr D.D. Chaudhary Vice Principal SIT, Lonavala along with Prof. S.D. Babar (HOD Computer Dept.) and Prof T.J. Parvat (HOD IT Dept,) inaugurated the exhibition and interacted with the students and guided them.