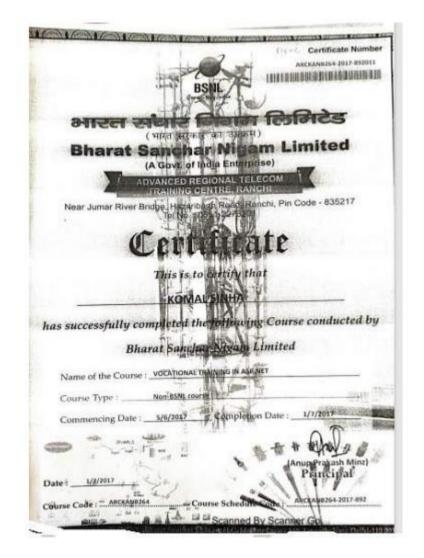

### **Summary Report**

Name of the Program:- Vocational Training in ASP.net

#### List of students enrolled:- 1

Duration of the Course: 1 Month(5 june 2017 to 1 july 2017)

#### Attendance of Students:-

| Sr.<br>No | Name of the Student | Year        |
|-----------|---------------------|-------------|
| 1         | Komal Sinha         | TE Computer |

SINHGAD INSTITUTE OF TECHNOLOGY