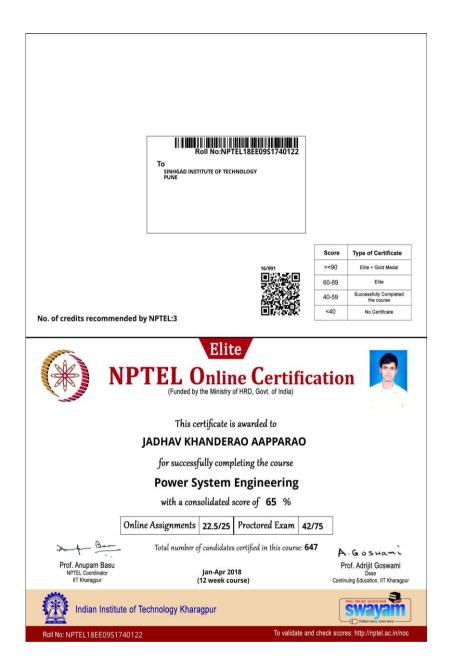

RAJU            | Information<br>Technology           |
| 13  | BIRADAR PALLAVI DILIP       | Computer Science<br>and Engineering |
| 14  | Patil Rajeshwari Baburao    | Computer Science<br>and Engineering |
| 15  | Pragati Uttam Mane          | Information<br>Technology           |
| 16  | Puja Namdeo Kale            | Information<br>Technology           |
| 17  | Puri Dnyaneshwari Shalikram | Information<br>Technology           |
| 18  | Suraj Santosh Somshetwar    | Information<br>Technology           |
| 19  | yogita mahadev futane       | Computer Science<br>and Engineering |



SINHGAD INSTITUTE OF TECHNOLOGY

(Affiliated to Savitribai Phule Pune University, Pune & Approved by AICTE)

Gat No. 309/310, off Mumbai Pune Expressway Kusagaon (Bk), Lonavala Pune - 410401

sit.sinhgad.edu