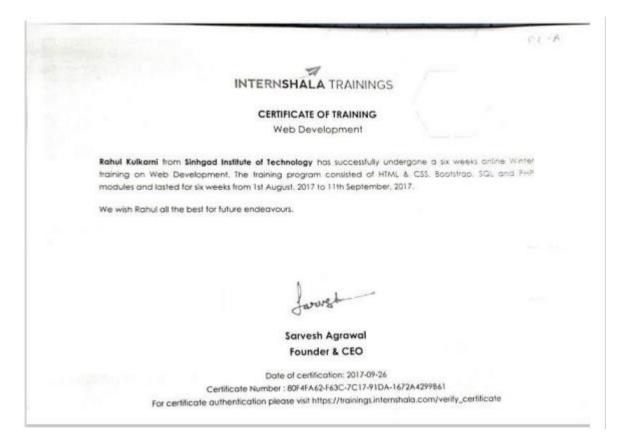

### **Summary Report**

Name of the Program:- Web Development

List of students enrolled:- 1

**Duration of the Course:-** 1.5 Month(11 august 2017-11 september 2017)

#### **Curriculum:**

- CSS Code
- Html
- JavaScript
- Cascading Style Sheets (CCS)
- SQL and PHP

#### List/ Attendance of Students:-

| Sr.<br>No | Name of the Student | Year    |
|-----------|---------------------|---------|
| 1         | Rahul Kulkarni      | 2017-18 |

SINHGAD INSTITUTE OF TECHNOLOGY