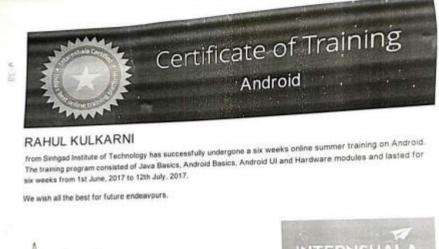

### **Summary Report**

Name of the Program:- Android

#### List of students enrolled:- 1

Duration of the Course: 1.5 Month(1 june 2017- 12 july 2017)

#### **Curriculum:**

- Java Basics
- Android Basics
- Android UI
- Android Basics
- Hardware Modules

#### **Assessment Procedure:-**

- 1. Students who are enrolled for Android course are undergone for exam.
- 2. Exam was taken by Internshala.
- 3. For every week students have to submit some assignments.
- 4. Student have to secure 60 marks to pass in this exam.

#### Attendance of Students:-

| Sr.<br>No | Name of the Student | Year        |
|-----------|---------------------|-------------|
| 1         | Rahul Kulkarni      | BE Computer |